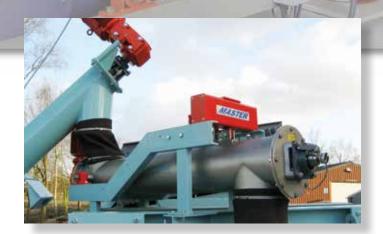

### **SCREW WEIGHERS**

By providing a screw conveyor with a weigh system, one can easily measure the bulk product flow.

Therefore the screw conveyor is mounted at the inlet in a set of special pivots and connected to a loadcell near the outlet and provided with a speed encoder.

Two flexible connections take care of a dust tight inlet and outlet.

This screw weigher is available for ATEX categories II2D and II3D (zone 21 and 22).

## Screw conveyor for screw weighing, model WSCxxx-P1M-yyyy

Material: Steel St.37 / SS304

Finish: Painting RAL 5017 / Shot blasting

Drive: SEW type R / IP54 / 230-400 VAC / 50 Hz

**Bearing:** Y-Bearing in flange type