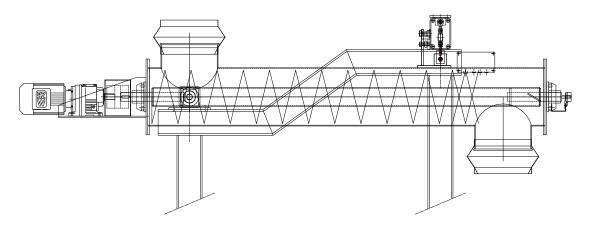

### **SCREW WEIGHERS**

By providing a screw conveyor with a weigh system, one can easily measure the bulk product flow.

Therefore the screw conveyor is mounted at the inlet in a set of special pivots and connected to a loadcell near the outlet and provided with a speed encoder.

#### Weighframe, model WS911

**Construction:** Fixed frame with frictionless pivots and a loadcell

carrier, mounted on or at an existing or to be realized construction. The screw conveyor will be mounted in

the loadcell carrier and the pivots.

**Mounting:** A construction has to be foreseen, in which the weighframe is mounted with only 6 bolts.

Material: Steel St.37 / SS304

Finishing: Powder coating, colour RAL 3020 / Shot blasting SA 2.5

#### Loadcell, model S-beam

**Type loadcell:** Tension force transducer **Construction:** Hermetically sealed, IP67

Material: SS

#### Junction box, model JBW

The Junctionbox is placed near the weighframe

Dimensions: 180 x 110 x 90 mm (l x w x h)

Material: Shockproof reinforced polycarbonate

Protection: IP66

**Loadcells:** 2 pieces (4- of 6-wires) **Speed pickup:** yes (2- or 3-wires)

## Speed Pick-Up, model SPU 5020 / 5826

This digital speed pickup is mounted directly on the axle end

of the none driven drum.

Housing: Aluminium / SS304, IP66

## Screw conveyor for screw weighing, model WSCxxx-P1M-yyyy

Material: Steel St.37 / SS304

Finish: Painting RAL 5017 / Shot blasting

Drive: SEW type R / IP54 / 230-400 VAC / 50 Hz

**Bearing:** Y-Bearing in flange type