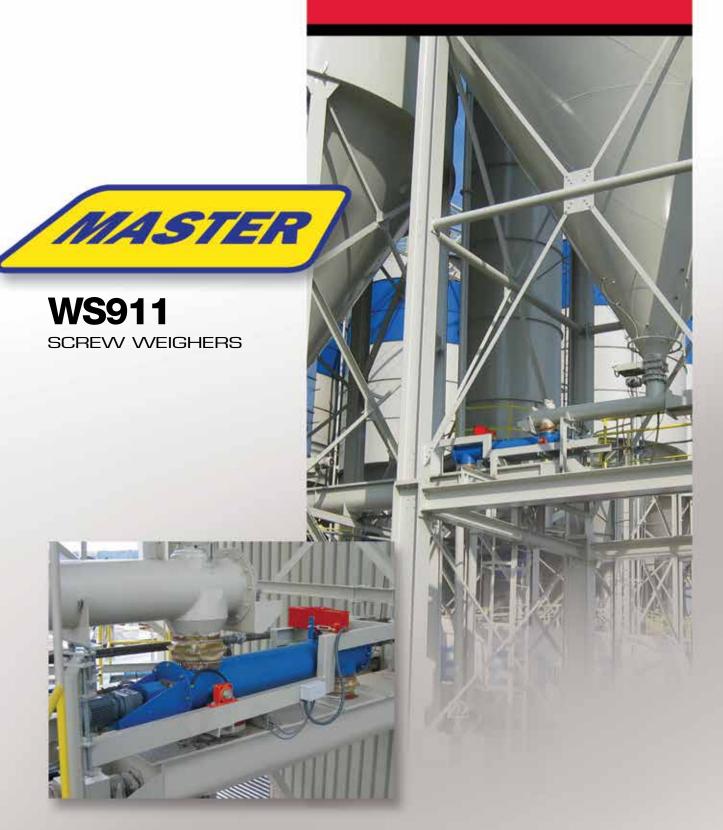

# **WS911**

### **SCREW WEIGHERS**

By providing a screw conveyor with a weigh system, one can easily measure the bulk product flow.

Therefore the screw conveyor is mounted at the inlet in a set of special pivots and connected to a loadcell near the outlet and provided with a speed encoder.

Two flexible connections take care of a dust tight inlet and outlet.

This screw weigher is available for ATEX categories II2D and II3D (zone 21 and 22).