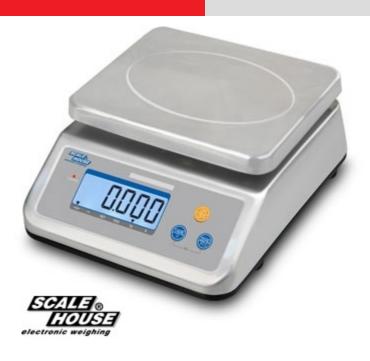

# ATMI SERIES COMPACT SCALE

Completely stainless steel, compact scale, easy to clean. Ideal for environments with high hygiene requirements, kitchens and small work spaces. Available also CE-M APPROVED for legal for trade use.

## **TECHNICAL FEATURES**

- Backlit LCD display with 5 digits 25 mm high.
- Membrane waterproof simplified keypad with 3 keys.
- Stainless steel plate, 190x230 mm size.
- IP67 stainless steel plate case.
- Level and adjustable feet.
- Built-in rechargeable battery (about 70h battery life) and 230 Vac power adapter.
- Packaging: 275x345x200mm size approximate weight of 3,9kg.
- Master Pack: 2 x (275x345x200)mm size 2 x approximate weight of 3,9kg.
- Upon request:
  - ACCREDIA calibration with issuing of relative certificate;
  - 3000e + 3000e dual interval CE-M approval.