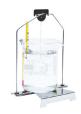

# **Density Determination Kit**

Density determination kit for solids and liquids is a device intended for laboratory balances







KIT 195.M for PS M precision scales based on RADWAG MonoBLOCK®



KIT 85



KIT 195 kit components



www.radwag.com

**KIT 128** 

#### **Features**

#### **Precise and Fast Calculations**

Density determination kit makes operation in laboratory faster and more convenient. The balance guides the user through particular process stages with respective prompts, and the calculations are carried out via balance program. With this, the risk of measurement error is minimized.

#### **Reliable Data Processing**

During each measurement, the balance automatically zeroes indication, this ensures obtained result correctness.

### Compatible with

#### Kit 85:

• XA 4Y, AS 3Y, AS X2, AS R analytical balances

#### Kit 128:

• PS 3Y, X2, R precision balances

#### (it 195

• PS 3Y, X2, R precision balances

#### Kit 195 M:

• PS M precision balances

#### Set cont