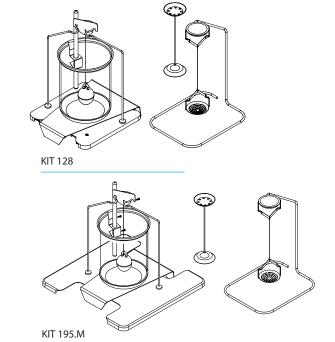

#### Kit 128:

• PS 3Y, X2, R precision balances

#### Kit 195 M:

• PS M precision balances

#### Set content

- Base
- Stand
- Sinker for liquid density determination
- Beaker
- Thermometer holders
- Sinker string
- Hanger
- Top weighing pan for solids density determination

- String for weighing pans
- Bottom weighing pan for solids density determination
- Additional sinker
- Additional stand for a set
- Additional set of weighing pans for determination of density of solids with density lower than density of water
- Additional set of weighing pans for determination of density of granulates (KIT 85 exclusively)

## Exploded view drawing