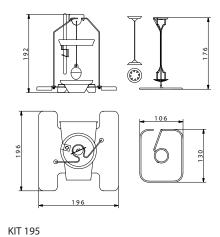

#### (it 195

• PS 3Y, X2, R precision balances

#### Set content

- Base
- Stand
- Sinker for liquid density determination
- Beaker
- Thermometer holders
- Sinker string
- Hanger
- Top weighing pan for solids density determination

- String for weighing pans
- Bottom weighing pan for solids density determination
- Additional sinker
- Additional stand for a set
- Additional set of weighing pans for determination of density of solids with density lower than density of water
- Additional set of weighing pans for determination of density of granulates (KIT 85 exclusively)