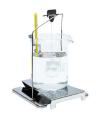

#### Set content

- Base
- Stand
- Sinker for liquid density determination
- Beaker
- Thermometer holders
- Sinker string
- Hanger
- Top weighing pan for solids density determination

- String for weighing pans
- Bottom weighing pan for solids density determination
- Additional sinker
- Additional stand for a set
- Additional set of weighing pans for determination of density of solids with density lower than density of water
- Additional set of weighing pans for determination of density of granulates (KIT 85 exclusively)