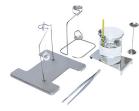

#### Set content

- Base
- Stand
- Sinker for liquid density determination
- Beaker
- Thermometer holders
- Sinker string
- Hanger
- Top weighing pan for solids density determination

- String for weighing pans
- Bottom weighing pan for solids density determination
- Additional sinker
- Additional stand for a set
- Additional set of weighing pans for determination of density of solids with density lower than density of water
- Additional set of weighing pans for determination of density of granulates (KIT 85 exclusively)