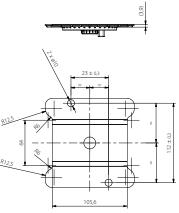

ctness.

### Compatible with

#### Kit 85:

• XA 4Y, AS 3Y, AS X2, AS R analytical balances

#### Kit 128:

• PS 3Y, X2, R precision balances

#### (it 195

• PS 3Y, X2, R precision balances

#### Kit 195 M:

• PS M precision balances

#### Set content

- Base
- Stand
- Sinker for liquid density determination
- Beaker
- Thermometer holders
- Sinker string
- Hanger
- Top weighing pan for solids density determination

- String for weighing pans
- Bottom weighing pan for solids density determination
- Additional sinker
- Additional stand for a set
- Additional set of weighing pans for determination of density of solids with density lower than density of water
- Additional set of weighing pans for determination of density of granulates (KIT 85 exclusively)

## **Dimensions**







KIT 128









Granulte density determination KIT

## Exploded view drawing