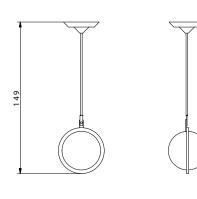

ss.

### Compatible with

#### Kit 85:

• XA 4Y, AS 3Y, AS X2, AS R analytical balances

#### Kit 128:

• PS 3Y, X2, R precision balances

#### (it 195

• PS 3Y, X2, R precision balances

#### Kit 195 M:

• PS M precision balances

#### Set content

- Base
- Stand
- Sinker for liquid density determination
- Beaker
- Thermometer holders
- Sinker string
- Hanger
- Top weighing pan for solids density determination

- String for weighing pans
- Bottom weighing pan for solids density determination
- Additional sinker
- Additional stand for a set
- Additional set of weighing pans for determination of density of solids with density lower than density of water
- Additional set of weighing pans for determination of density of granulates (KIT 85 exclusively)

## **Dimensions**







KIT 128









Granulte density determination KIT

## Exploded view drawing