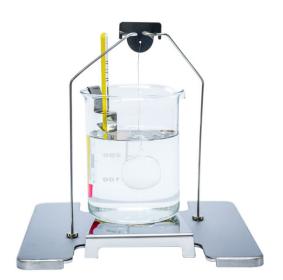

# **Density Determination Kit**

Density determination kit for solids and liquids is a device intended for laboratory balances

KIT 195.M for PS M precision scales based on RADWAG MonoBLOCK®

KIT 85

KIT 195 kit components

#### Set content

- Base
- Stand
- Sinker for liquid density determination
- Beaker
- Thermometer holders
- Sinker string
- Hanger
- Top weighing pan for solids density determination

- String for weighing pans
- Bottom weighing pan for solids density determination
- Additional sinker
- Additional stand for a set
- Additional set of weighing pans for determination of density of solids with density lower than density of water
- Additional set of weighing pans for determination of density of granulates (KIT 85 exclusively)