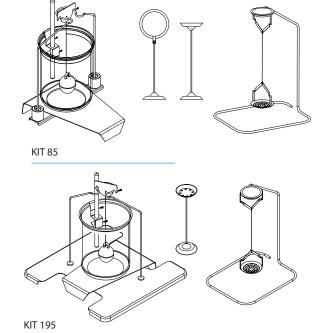

# **Density Determination Kit**

Density determination kit for solids and liquids is a device intended for laboratory balances

KIT 195.M for PS M precision scales based on RADWAG MonoBLOCK®

KIT 85

KIT 195 kit components

www.radwag.com

**KIT 128** 

#### Set content

- Base
- Stand
- Sinker for liquid density determination
- Beaker
- Thermometer holders
- Sinker string
- Hanger
- Top weighing pan for solids density determination

- String for weighing pans
- Bottom weighing pan for solids density determination
- Additional sinker
- Additional stand for a set
- Additional set of weighing pans for determination of density of solids with density lower than density of water
- Additional set of weighing pans for determination of density of granulates (KIT 85 exclusively)

## Exploded view drawing