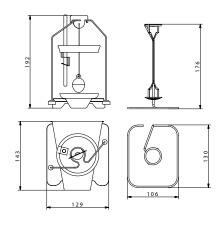

## **Dimensions**

KIT 128

Granulte density determination KIT

#### Set content

- Base
- Stand
- Sinker for liquid density determination
- Beaker
- Thermometer holders
- Sinker string
- Hanger
- Top weighing pan for solids density determination

- String for weighing pans
- Bottom weighing pan for solids density determination
- Additional sinker
- Additional stand for a set
- Additional set of weighing pans for determination of density of solids with density lower than density of water
- Additional set of weighing pans for determination of density of granulates (KIT 85 exclusively)