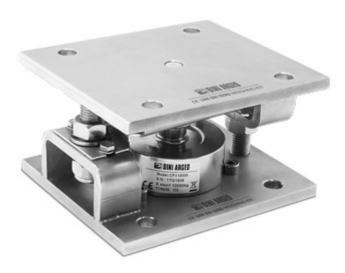

# KCPN-PRO

Mounting kits in STAINLESS steel "KCPN PRO" series with certification UNI EN 1090, for compression load cells

UNI EN 1090 certified mounting kits for compression <u>load cells</u> CPX series up to 12,500kg and CPA up to 10t, suitable for weighing hoppers, silos and large capacity tanks. BENEFITS:

- Construction in STAINLESS steel AISI 304.
- Centering plate.
- Protection against electrostatic discharges.
- Anti-tipping system.
- Locking/bypass system for simplified transport and maintenance.
- ATEX version available for zones 1&21, 2&22.

# **MAIN FEATURES**

- UNI EN 1090 EC CERTIFICATION.
- AISI304 STAINLESS STEEL CONSTRUCTION.
- GREAT RESISTANCE TO LATERAL FORCES.
- NUT FOR MAINTAINING THE RAISED POSITION, FOR EASY INSTALLATION AND/OR SUBSTITUTION OF THE LOAD CELL.
- OVERLOAD STOPS TO PROTECT THE LOAD CELLS IN CASE OF OVERLOAD.
- SELF-CENTERING CONNECTION SEGMENT BETWEEN LOWER AND UPPER PLATES.
- DUMMY LOAD CELLS FUNCTIONING FOR THE WEIGHING OF LIQUIDS.
- The KCPN PRO kit is designed to allow the correct functioning of the cells and the requested weighing accuracy, within the limits described into the technical manual.