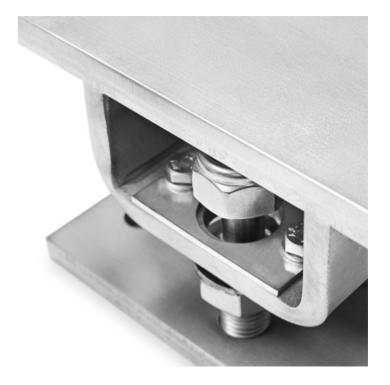

# KCPN-PRO

Mounting kits in STAINLESS steel "KCPN PRO" series with certification UNI EN 1090, for compression load cells

UNI EN 1090 certified mounting kits for compression <u>load cells</u> CPX series up to 12,500kg and CPA up to 10t, suitable for weighing hoppers, silos and large capacity tanks. BENEFITS:

- Construction in STAINLESS steel AISI 304.
- Centering plate.
- Protection against electrostatic discharges.
- Anti-tipping system.
- Locking/bypass system for simplified transport and maintenance.
- ATEX version available for zones 1&21, 2&22.

# **MAIN FEATURES**

- UNI EN 1090 EC CERTIFICATION.
- AISI304 STAINLESS STEEL CONSTRUCTION.
- GREAT RESISTANCE TO LATERAL FORCES.
- NUT FOR MAINTAINING THE RAISED POSITION, FOR EASY INSTALLATION AND/OR SUBSTITUTION OF THE LOAD CELL.
- OVERLOAD STOPS TO PROTECT THE LOAD CELLS IN CASE OF OVERLOAD.
- SELF-CENTERING CONNECTION SEGMENT BETWEEN LOWER AND UPPER PLATES.
- DUMMY LOAD CELLS FUNCTIONING FOR THE WEIGHING OF LIQUIDS.
- The KCPN PRO kit is designed to allow the correct functioning of the cells and the requested weighing accuracy, within the limits described into the technical manual.

# DETAIL 1

DETAIL 2

DINI ARGEO FRANCE sarl France DINI ARGEO GMBH Germany DINI ARGEO UK Ltd United Kingdom DINI ARGEO WEIGHING INSTRUMENTS Ltd China DINI ARGEO OCEANIA Australia

COMPANY HEADQUARTERS Via Della Fisica, 20 41042 Spezzano di Fiorano Modena - Italy Tel. +39.0536 843418