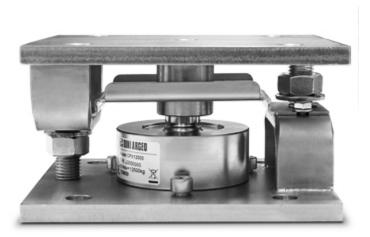

# KCPN-PRO

Mounting kits in STAINLESS steel "KCPN PRO" series with certification UNI EN 1090, for compression load cells

UNI EN 1090 certified mounting kits for compression <u>load cells</u> CPX series up to 12,500kg and CPA up to 10t, suitable for weighing hoppers, silos and large capacity tanks. BENEFITS:

- Construction in STAINLESS steel AISI 304.
- Centering plate.
- Protection against electrostatic discharges.
- Anti-tipping system.
- Locking/bypass system for simplified transport and maintenance.
- ATEX version available for zones 1&21, 2&22.

# **MAIN FEATURES**

- UNI EN 1090 EC CERTIFICATION.
- AISI304 STAINLESS STEEL CONSTRUCTION.
- GREAT RESISTANCE TO LATERAL FORCES.
- NUT FOR MAINTAINING THE RAISED POSITION, FOR EASY INSTALLATION AND/OR SUBSTITUTION OF THE LOAD CELL.
- OVERLOAD STOPS TO PROTECT THE LOAD CELLS IN CASE OF OVERLOAD.
- SELF-CENTERING CONNECTION SEGMENT BETWEEN LOWER AND UPPER PLATES.
- DUMMY LOAD CELLS FUNCTIONING FOR THE WEIGHING OF LIQUIDS.
- The KCPN PRO kit is designed to allow the correct functioning of the cells and the requested weighing accuracy, within the limits described into the technical manual.