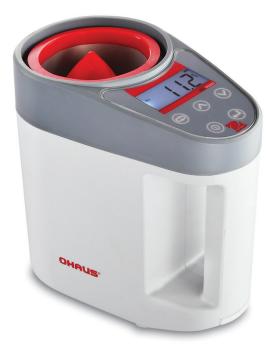

## Taking Moisture Determination in Agricultural Applications to the Next Level

Combining efficiency and reliability, the MC2000 Hand Held Grain Moisture Analyzer is designed for accurate determination of grain moisture content in agricultural applications, including quality control and storage. Simple to set up and operate with a user-friendly interface, the MC2000 increases productivity in your operation with fast and reliable results. MC2000 features a compact design, and is durably built for repetitive use.

## **Standard Features Include:**

- Easy-to-Use with Simple Touch Button Operation & User-Friendly Interface No sample preparation or grinding needed with MC2000's whole grain analysis. To operate, simply select grain type on the interface, place sample (whole kernel) in the vessel and get results automatically.
- Ideal for Routine Moisture Analysis with Fast & Reliable Results With results within 5 seconds, the MC2000 is geared for routine grain moisture analysis. Automatic temperature compensation system adjusts any external temperature influences, ensuring accuracy.
- Versatile Use with Multiple Measurement Modes With 50 procedures in the library (10 pre-programmed), MC2000 is designed to measure moisture content in a wide variety of grains.