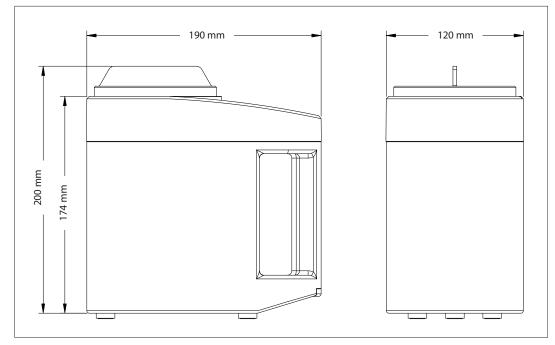

# MC2000 Moisture Analyzer

| Model                                | MC2000                                               |
|--------------------------------------|------------------------------------------------------|
| Moisture Range                       | 3 %-45 %                                             |
| Readability                          | 0.1 %                                                |
| Repeatability                        | 0.2 %                                                |
| Sample Volume                        | 220 ml                                               |
| Power                                | 4AA batteries (included)                             |
| Operating Temperature Range          | 0 °C-50 °C                                           |
| Display Type                         | Liquid crystal display (LCD) with backlight          |
| Displays                             | % Moisture, Weight, Density, Statistics, Temperature |
| Sample Category                      | 50 (10 pre-progrommed)                               |
| Dimensions (W $\times$ H $\times$ D) | 19 × 20 × 12 cm                                      |
| Net Weight                           | 0.8 kg                                               |
| Shipping Weight                      | 2.6 kg                                               |

## **Dimensions**

**OHAUS Europe GmbH** Im Langacher 44 8606 Greifensee Switzerland

e-mail: ssc@ohaus.com Tel: 0041 22 567 53 19 e-mail: tsc@ohaus.com Tel: 0041 22 567 53 20