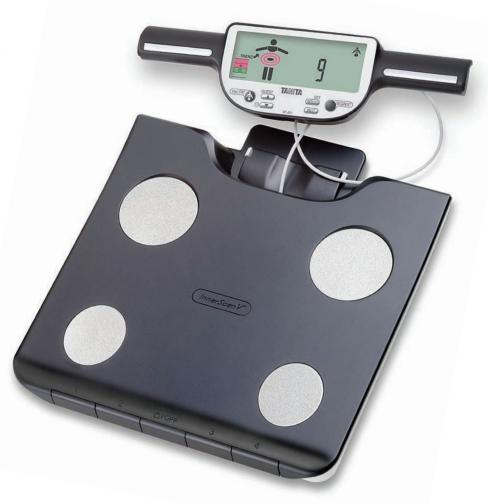

# BC 601

# SEGMENTAL BODY COMPOSITION MONITOR WITH SD-CARD

#### **Exclusive Features**

- · Provides segmental body composition data for each arm, leg and trunk area
- Includes an SD card to transfer all results to PC
- Free software enables user to view and manage data
- · Hand held, pull-up console features clear LCD display, and set-up buttons

### **Specifications**

Weight Capacity: 150kg

· Graduation: 100g

Display:45 x 125mm

· Memories: 4

· Batteries: Included

Guarantee: 3 Years

 Modern design with convenient retractable hand electrodes