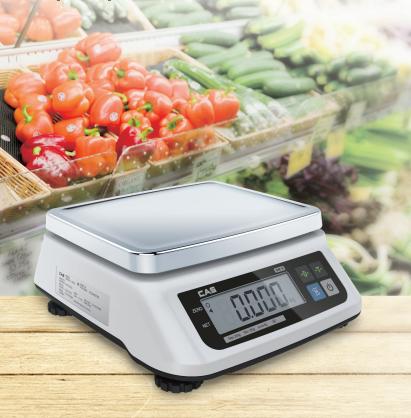

### **Smart Weighing** Scale

As a simple weighing scale with a maximum of 1/30,000 resolution, SW-II is suitable in a variety of industrial environments, including traditional market, with its low body and ergonomics design.

High Resolution for Weighing (Max. 1/30,000, Certificate 1/3,000 dual)

Easy Grab Body

USB Port for COMM. & Power

Rear Display for Customer

Easy Grab Body

USB Port

USB

Scan with your smartphone to find more products