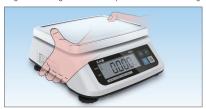

High Resolution for Weighing (Max. 1/30,000, Certificate 1/3,000 dual)

Easy Grab Body

USB Port for COMM. & Power

Rear Display for Customer

Easy Grab Body

USB Port

USB

Scan with your smartphone to find more products

#### **FEATURE**

- High Resolution for Weighing (Max. 1/30,000, Certificate 1/3,000 dual)
- · Easy Grab Body
  - Ergonomics design with a low body and comfortable handling

USB Port for COMM. & Power (Option)