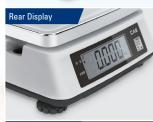

High Resolution for Weighing (Max. 1/30,000, Certificate 1/3,000 dual)

Easy Grab Body

USB Port for COMM. & Power

Rear Display for Customer

Easy Grab Body

USB Port

USB

Scan with your smartphone to find more products

USB

· Rear Display for Customer (Option)

- · Rechargeable Battery (Option)
  - A maximum of 1,000 hours when used with Mn or Pb battery together