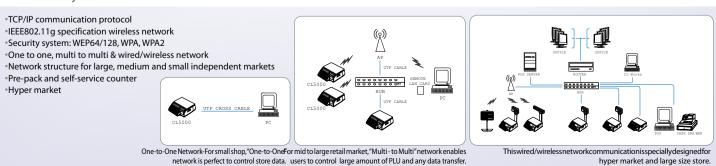

## Network System

#### 2. Interfaces

Various interfaces to support different network system