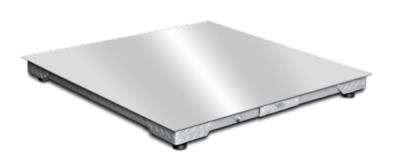

## STAINLESS PLATFORM "FLOOR" FLI SERIES

Double range STAINLESS steel platform, with approved STAINLESS load cells, suitable for weighing application in industry and any commercial environment. IP68 protection.

## **TECHNICAL FEATURES**

- Functioning with 4 STAINLESS steel shear-beam load cells (1000 ohm), OIML R60 C3 approved (3000 divisions), IP68 protection degree.
- Monobloc structure in STAINLESS steel, adjustable resting feet and level.
- Fixed STAINLESS steel load surface.
- Max. Power supply 15 Vdc.
- Hermetic junction box, with IP67 protection or IP68 (if integrated with the GELBOX option).
- 3m shielded cable for the connection with the indicator.
- IP68 Watertight connector.

# **VERSIONS**

| Versioni disponibili |               |          |           |          |      |          |
|----------------------|---------------|----------|-----------|----------|------|----------|
|                      | lxwxh         | N° celle | Max       | d        | M    | M        |
| Codice               | (mm)          |          | (kg)      | (g)      | (g)* | 2R (g)*  |
| FLBI1500             | 1250x1250x120 | 4x1000kg | 600/1500  | 200/500  | 500  | 200/500  |
| FLE13000             | 1500x1500x120 | 4x2000kg | 1500/3000 | 500/1000 | 1000 | 500/1000 |