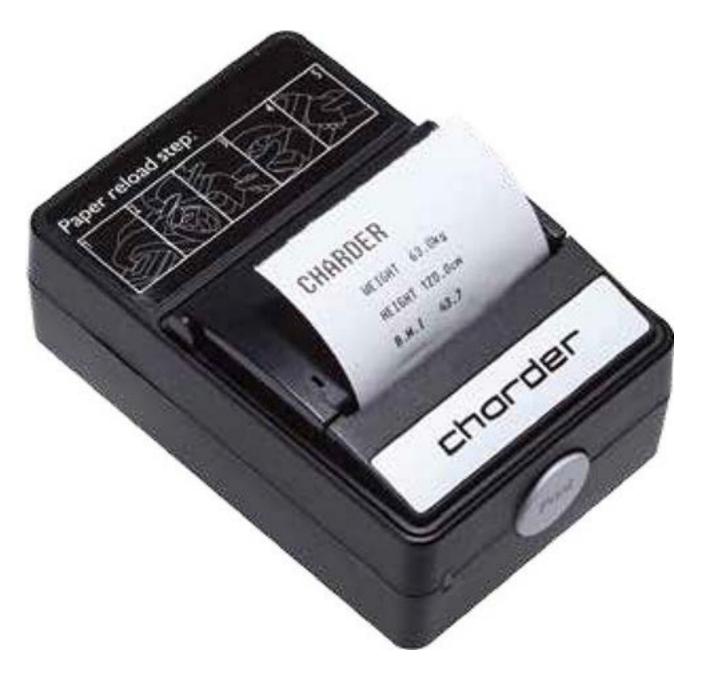

## TP2100 Thermal Printer

Connect thermal printer to compatible Charder scales and print out measurement data from display panels including weight, height, BMI, tare and prietare weight with one button. Printer is connected to device via USB cable or Wireless transmission (TP2110 only).

## Specifications

| Overall Dimensions | I20(₩) x 80(D) x 50(H) mm                              |
|--------------------|--------------------------------------------------------|
|                    | Number of dots: 384 dots/line<br>Resolution: 8/dots/mm |
| Printing           | Paper: 57.5+0.5mm(W)x@30mm                             |
|                    | max                                                    |
|                    | Printing speed: 75 mm/s                                |
| Device Weght       | 0.2 kg                                                 |
| Data Transfer      | RS232 to USB                                           |
|                    |                                                        |