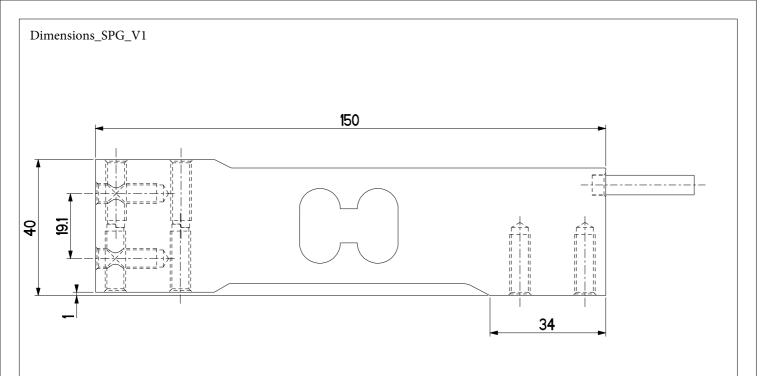

| MATERIALE / Material                |                     |                              | MASSA/ Weight [kg] | SOST.IL / In t | he place of S         | SOST. DA / Replaced by                                                                                               | R. NON QUOTATI / Fill | ets unquoted SM. | NON QUOTATI / Bevels unq |
|-------------------------------------|---------------------|------------------------------|--------------------|----------------|-----------------------|----------------------------------------------------------------------------------------------------------------------|-----------------------|------------------|--------------------------|
|                                     | ALLUMINIO           |                              | 0.33               |                |                       |                                                                                                                      |                       |                  | -                        |
| TRATTAMENTO TERMICO                 | / Thermal treatment |                              |                    | TRATTAMEN      | ITO SUPERI            | FICIALE / Surfac                                                                                                     | e treatment           | '                |                          |
|                                     | TALLUTO             | APPROVATO / Approved TALLUTO | DATA / Date 22/02  | 2/2007         | Sizes<br>GRADO DI PRE | A INDICAZIONE DI TOLLERANZA<br>without tolerance<br><b>CCISIONE MEDIO UNI EN 227684</b><br>MEDIUM DEGREE OF ACCURACY | SCALA / Scale<br>9:10 | A4               |                          |
|                                     | CELLA DI CARICO     |                              |                    |                | COOICE (AD / Cod Code |                                                                                                                      |                       |                  | 1 / 1                    |
| DINI ARGEO Scales -Weighing systems | SPG 10 kg           |                              |                    |                |                       | CODICE / Code                                                                                                        |                       |                  |                          |