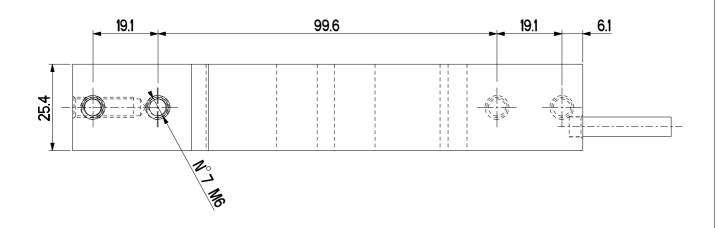

| MATERIALE / Material                |                     |                              | MASSA/ Weight [kg] | SOST.IL / In t | he place of S         | SOST. DA / Replaced by                                                                                               | R. NON QUOTATI / Fill | ets unquoted SM. | NON QUOTATI / Bevels unq |
|-------------------------------------|---------------------|------------------------------|--------------------|----------------|-----------------------|----------------------------------------------------------------------------------------------------------------------|-----------------------|------------------|--------------------------|
|                                     | ALLUMINIO           |                              | 0.33               |                |                       |                                                                                                                      |                       |                  | -                        |
| TRATTAMENTO TERMICO                 | / Thermal treatment |                              |                    | TRATTAMEN      | ITO SUPERI            | FICIALE / Surfac                                                                                                     | e treatment           | '                |                          |
|                                     | TALLUTO             | APPROVATO / Approved TALLUTO | DATA / Date 22/02  | 2/2007         | Sizes<br>GRADO DI PRE | A INDICAZIONE DI TOLLERANZA<br>without tolerance<br><b>CCISIONE MEDIO UNI EN 227684</b><br>MEDIUM DEGREE OF ACCURACY | SCALA / Scale<br>9:10 | A4               |                          |
|                                     | CELLA DI CARICO     |                              |                    |                | COOICE (AD / Cod Code |                                                                                                                      |                       |                  | 1 / 1                    |
| DINI ARGEO Scales -Weighing systems | SPG 10 kg           |                              |                    |                |                       | CODICE / Code                                                                                                        |                       |                  |                          |