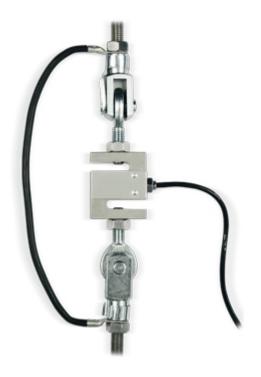

### CLV: U CLEVIS FOR RBJ ROD-END BALL JOINTS

Steel clevis for the easy installation of the tension load cells. In combination with the RBJ rod-end ball joints, they allow you the correct alignment of the suspended load.

### **TECHNICAL FEATURES**

- Material: galvanized steel.
- Easy to install.
- Fitted with threaded bush for an easy installation to the supporting system.
- Locking pin fitted as a standard, with a quick locking/unlocking system.