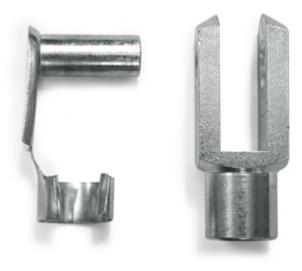

# CLV

### CLV: U CLEVIS FOR RBJ ROD-END BALL JOINTS



Steel clevis for the easy installation of the tension load cells. In combination with the RBJ rod-end ball joints, they allow you the correct alignment of the suspended load.

#### Working in cooperation with:

VETEK AB

HANTVERKSVÄGEN 15 - 76493 - VÄDDÖ - SWEDEN Tel. +46176-208920, info@vetek.com, www.vetek.com The best solution for advanced industrial applications

### **TECHNICAL FEATURES**

- Material: galvanized steel.
- Easy to install.
- Fitted with threaded bush for an easy installation to the supporting system.
- Locking pin fitted as a standard, with a quick locking/unlocking system.

## DETAIL 1

## DETAIL 2





CLV clevis with pin and seegers (M24).







DINI ARGEO FRANCE sarl Nogent-sur-Marne DINI ARGEO **GMBH** Sinsheim - Germany

UK Ltd

DINI ARGEO

Taunton - United Kin