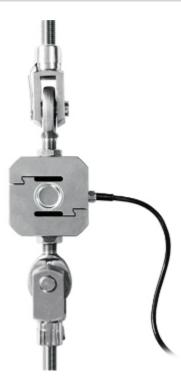

### CLV: U CLEVIS FOR RBJ ROD-END BALL JOINTS

Steel clevis for the easy installation of the tension load cells. In combination with the RBJ rod-end ball joints, they allow you the correct alignment of the suspended load.

### **TECHNICAL FEATURES**

- Material: galvanized steel.
- Easy to install.
- Fitted with threaded bush for an easy installation to the supporting system.
- Locking pin fitted as a standard, with a quick locking/unlocking system.

## DETAIL 2

CLV clevis with pin and seegers (M24).

DINI ARGEO FRANCE sarl Nogent-sur-Marne DINI ARGEO **GMBH** Sinsheim - Germany

UK Ltd

DINI ARGEO

Taunton - United Kingdom

DINI ARGEO WEIGHING INSTRUMENTS Ltd Shanghai - China