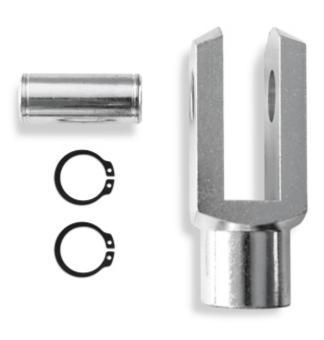

## DETAIL 2

CLV clevis with pin and seegers (M24).

DINI ARGEO FRANCE sarl Nogent-sur-Marne DINI ARGEO **GMBH** Sinsheim - Germany

UK Ltd

DINI ARGEO

Taunton - United Kingdom

DINI ARGEO WEIGHING INSTRUMENTS Ltd Shanghai - China