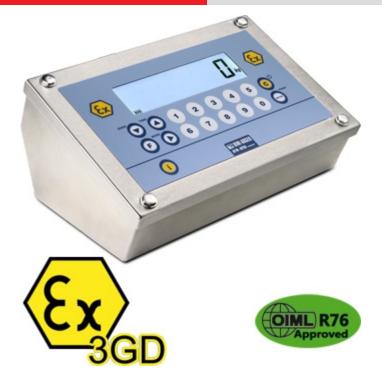

# DFW "ATEX3GD": WEIGHT INDICATOR FOR ATEX 2 & 22 ZONES

Weight indicator for areas classified as hazardous with protection methods according to:

ATEX II 3G Ex nR IIC T6 Gc X for gases ATEX II 3D Ex tc IIIC T130°C Dc IP68 X for dust. Ideal for creating weighing systems, batching, and automation systems. CE-M approvable (OIML R-76 / EN 45501).

## MAIN FEATURES

- Waterproof 17-key functional keypad.
- Backlit LCD display with 6 25-mm high contrast digits and with indication of active functions.
- Satined IP68 stainless steel case.
- Suitable for use on the table, or wall.
- Dimensions: 264x174x115mm.
- Up to 10.000e or multirange 3 x 3000e @ 0,3 µV/d in CE-M approved version for legal for trade use.
- Up to 1.000.000 displayable divisions for internal factory use.
- Up to 8 signal linearization points with DINITOOLS (3 from keypad).
- Internal resolution up to 3.000.000 points.
- A/D 24-bit sigma-delta conversion, up to 200 conv./sec. autoselect.
- Board protection case inside the box.
- Digital calibration and set-up from keyboard.
- Instrument management & configuration from PC with DINITOOLS.
- 4 channels (for single weighing system).
- Power supply:

### MAIN CERTIFICATIONS

- EC Type Approval (EN45501)
- OIML R76