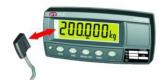

The 20mm backlight LCD can be read under all conditions. Fast and safe cable connection by means of clambs.

The magnetically coupled opto-link on the front panel provides a convenient temporary connection to a laptop for:

- Transfer of setup and calibration of information
- · Download of software upgrades

No need to access rear of the indicator.