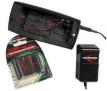

Option M300-ACC Recharge Pack for R300 Weight Indicator

The recharge pack M300-ACC enables to build mobile scales where the batteries are recharges in the instrument. Simply plug the connector and recharging starts. Scope of supply: Special battery housing with connector, high capacity NiMh rechargeable batteries and special power plug.