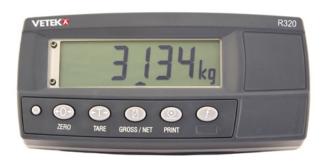

## **FEATURES**

- N320 is ideal for those applications, where a weight display is needed.
- Complete with Desk mount, Bracket, Batteries, Adapter.
- Outputs: Display 20 mm, RS232, 2 alarms, Opto link.
- Functions: Peak/hold, Hold, Counting, Backlight.
- OIML type approved.

The 20mm backlight LCD can be read under all conditions. Fast and safe cable connection by means of clambs.

The magnetically coupled opto-link on the front panel provides a convenient temporary connection to a laptop for: