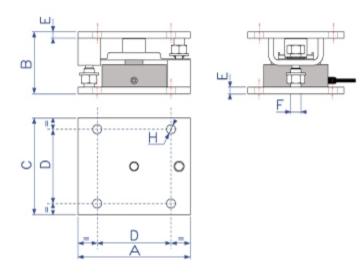

## DETAIL 1

| Code    | Dimensions in mm |     |     |     |    |     |     |
|---------|------------------|-----|-----|-----|----|-----|-----|
|         | А                | В   | С   | D   | Е  | F   | Н   |
| KCPN10  | 175              | 96  | 150 | 115 | 10 | M16 | ø14 |
| KCPN15  | 175              | 96  | 150 | 115 | 10 | M16 | ø14 |
| KCPN30  | 230              | 118 | 200 | 160 | 10 | M20 | ø17 |
| KCPN100 | 320              | 154 | 320 | 250 | 15 | M30 | ø23 |