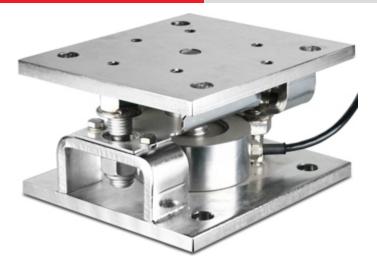

## ASSEMBLY KITS FOR COMPRESSION LOAD CELLS

Assembly kits for CP compression cells: stainless steel accessories designed for weighing silos, tanks, hoppers. It is advisable to install the weighing system using just the accessory without the cell.

### MAIN FEATURES

- AISI304 STAINLESS STEEL BODY
- GREAT RESISTANCE TO LATERAL FORCES
- BOLTS FOR MAINTAINING THE RAISED POSITION, FOR EASY INSTALLATION AND/OR SUBSTITUTION OF THE LOAD
  CELL
- SELF-CENTERING CONNECTION SEGMENT BETWEEN LOWER AND UPPER PLATES.
- The KCPN kit is designed for allowing the correct functioning of the cells and for obtaining the requested weighing accuracy, but does not give protection to the cell and neither to the structure.