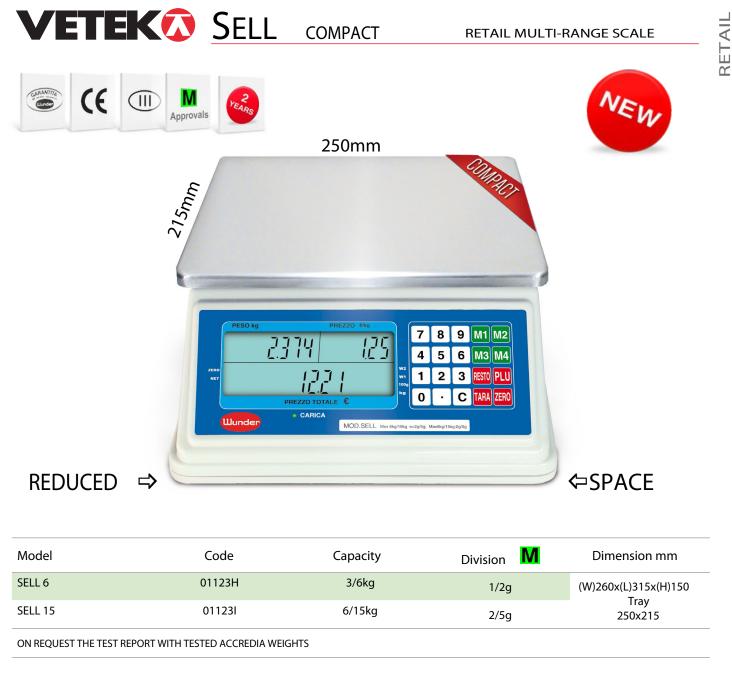

FUNCTIONS Memories for 100 PLU- 4 direct, introduction unit price, tare, client display, external calibration, Autoff program mable, calculation change

PRODUCT DETAILSStructure in ABS with mechanical waterproof membrane keybo<br/>ard inox steel washable tray<br/>Display: 2 large LCD backlight multiline 20mm 5, 4, 3 digit easy to<br/>read.-Power: Rechargeable Battery (battery life 50 h) or external adap<br/>ter 12V/500mA.-Accessories included: adapter, level, adjustable feet, dust cover,<br/>low battery warning, screw valve for watertight closure.<br/>Accessories not included: "Fruit" tray cod.01134A-Weight: approx 4.5kg pack 1 price approx 5.5kg<br/>Warranty: 2 years-

## Datasheet\_SELL\_V1