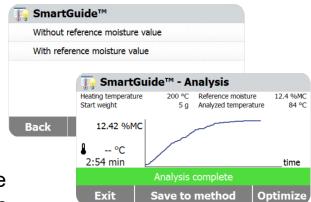

### SmartGuide™ get started quickly

This revolutionary feature automatically analyzes a sample and creates a method,

thereby removing the guesswork from the initial setup

- With or without a reference moisture value (from the oven method or other reliable source)
- Possibility to save the created method directly to the MB's memory