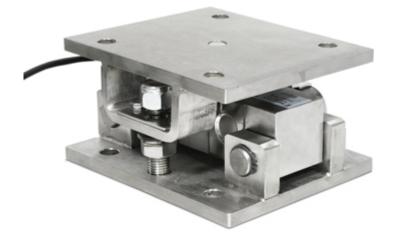

## KDSBN

Assembly kits in STAINLESS steel "KDSBN" series, for DSBI double shear beam load cells

Assembly kits for double shear beam load cells DSBI series up to 30,000kg, suitable for weighing hoppers, tanks and silos of big size. ADVANTAGES:

- Body in STAINLESS steel AISI 304
- Centering plate/electrostatic bypass
- Anti-overturn system
- Locking/bypass system for facilitated transport and maintenance
- ATEX version available for zones 1&21, 2&22.

## VETEK AB

HANTVERKSVÄGEN 15 - 76493 - VÄDDÖ - SWEDEN Tel. +46176-208920, info@vetek.com, www.vetek.com The best solution for advanced industrial applications

- MANUFACTURED IN AISI304 STAINLESS STEEL
- GREAT RESISTANCE TO LATERAL FORCES
- BOLTS FOR MAINTAINING THE RAISED POSITION, FOR EASY INSTALLMENT AND/OR SUBSTITUTION OF THE LOAD CELL
- SELF-CENTERING CONNECTION SEGMENT BETWEEN LOWER AND UPPER PLATES.