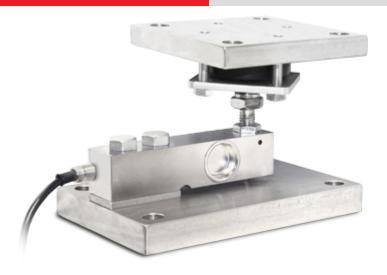

# **KSBN**

Assembly kits in nickel-plated steel "KSBN" series for SBX/SBK shear beam load cells

Assembly kits for shear beam load cells SBX/SBK series up to 2500kg, suitable for hoppers, tanks, platforms, etc.

### **ADVANTAGES:**

- Structure in nickel-plated steel.
- Easy and fast assembly.
- Upper plate with spherical joint for excellent measuring accuracy.
- Height adjustment for a correct leveling.

## **MAIN FEATURES**

- MANUFACTURED IN GALVANIZED STEEL
- OSCILLATING SPHERICAL JOINT
- MECHANICAL COMPENSATION OF THERMAL SWELLINGS AND TRANSVERSAL FORCES
- EASY TO INSTALL
- GUARANTEES THE MAXIMUM PRECISION OF THE LOAD CELL.