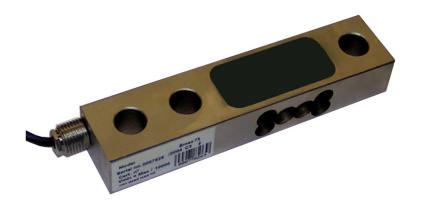

## BM-CFS LOAD CELLS SHEAR BEAM 30-500 KG OIML

The BM CFS model is manufactured to maintain its performance capabilities in the environmental conditions existing in industries, where tasks and cleaning demand a good environmental protection

## **FEATURES**

- · Moisture protected.
- Nickel plated alloy steel construction.
- · High accuracy and low price.
- OIML C3
- OPTIONS: Mini Beam MB-1 and WB 1 ton