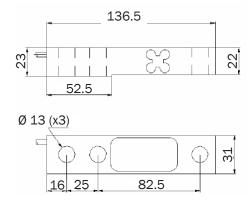

## **SPECIFICATIONS**

| Rated Output:           | 2.0 mV/V ±1%                 |
|-------------------------|------------------------------|
| Temp. Compensated:      | -10°C to + 40°C              |
| Zero Balance:           | ±1% of rated output          |
| Safe Overload:          | 1.5 x rated capacity         |
| Creep after 4 hours:    | 0.03% of rated output        |
| Input Impedance:        | 350Ω±3 Ω                     |
| Nonlinearity:           | 0.02% of rated output        |
| Output Impedance:       | 350Ω±3 Ω                     |
| Hysteresis:             | 0.02% of rated output        |
| Insulation Resistance:  | >5000 MΩ                     |
| Repeatability:          | 0.01% of rated output        |
| Rated Excitation:       | 10V DC/AC                    |
| Temp. effect on output: | 0.0013% of applied output/°C |
| Maximum Excitation:     | 15V DC/AC                    |
| Temp. effect on zero:   | 0.0014% of rated output/°C   |
| Cable Length:           | 3 m                          |
| Safe Temp. Range:       | -30°C to + 85°C              |
| Max Deflection:         | 0.4mm                        |