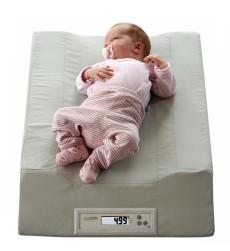

## **BABY KIDDO**

Change mat and scale in one

Babykiddo is a lovely new change mat with a build-in scale to help you follow your baby's weight progress.

## **FEATURES**

- Change mat and scale in one
- CE approved quality scale
- Weight indication: 0 20 kg
- 100% EPE foam centre
- Simple and user friendly weight display design.
- Comfortable and safe design with special attention to baby's health.
- No direct contact with PVC or heavy metals
- The cover is 100% cotton and is removable and washable
- Size of changing mattress in accordance with European standard: L 67 x H 11,4 x W 50 cm