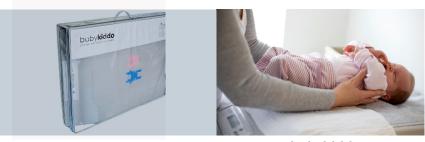

## **BABY KIDDO**

Change mat and scale in one

Babykiddo is a lovely new change mat with a build-in scale to help you follow your baby's weight progress.

## **FEATURES**

- Change mat and scale in one
- CE approved quality scale
- Weight indication: 0 20 kg
- 100% EPE foam centre
- Simple and user friendly weight display design.
- Comfortable and safe design with special attention to baby's health.
- No direct contact with PVC or heavy metals
- The cover is 100% cotton and is removable and washable
- Size of changing mattress in accordance with European standard: L 67 x H 11,4 x W 50 cm