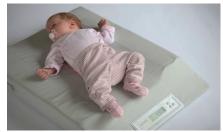

## **BABY KIDDO**

Change mat and scale in one

Babykiddo is a lovely new change mat with a build-in scale to help you follow your baby's weight progress.

## **FEATURES**

- Change mat and scale in one
- CE approved quality scale
- Weight indication: 0 20 kg
- 100% EPE foam centre
- Simple and user friendly weight display design.
- Comfortable and safe design with special attention to baby's health.
- No direct contact with PVC or heavy metals
- The cover is 100% cotton and is removable and washable
- Size of changing mattress in accordance with European standard: L 67 x H 11,4 x W 50 cm