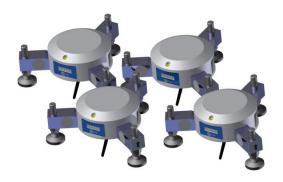

# SET MOBILE CONTAINER SCALE: CTW4-120TLF-601

**Application:** SOLAS conform container weighing

**Range:** 25 till 48.000 kg per Set (120.000 kg possible)

Weight: approx. 70 kg per Set

**Height:** 140,5 – 176,5mm

#### Article nummer: 4W050-04120-4010

Set of 4 intelligent scales and one hand terminal

Radio communication with industrial 433 Mhz

Plug and Play without installation

40 hours battery live

Each scale with a LCD Display for status and weight

## **Technical data**

| Category                                 | Unit                             |                                 |
|------------------------------------------|----------------------------------|---------------------------------|
| Measuring range**                        | kg                               | 25 - 48.000                     |
| Overload resistance                      | % FS                             | 150                             |
| Steps                                    | kg                               | 25                              |
| Linearity error*                         | % FS                             | < 0,5                           |
| Non-linearity*                           | % FS                             | < 0,5                           |
| Repeatability*                           | % FS                             | 0,05                            |
| Temperature range                        | C°                               | -10 + 50                        |
| Type of protection (DIN 40 050, IEC 144) | IP                               | 54                              |
| Power supply                             | Lithium – Polymer - Battery      |                                 |
| Data transfer                            | 433MHz Radio and RS-485 bus      |                                 |
| Application                              | SOLAS conform container weighing |                                 |
| Dimensions                               | Height: Active surface (L x B):  | 4x 140,5 – 176,5mm<br>4x Ø140mm |