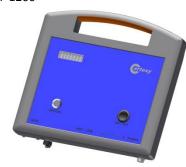

## **Options**

Hand terminal MHT-601 (small display for total sum included in the set)

Hand terminal MHT-1200 (Status and total weight display, 433MHz Radio, Tally Tech Bluetooth connection, Wi-Fi, Ethernet interface ) Customized output possible

Excel Connector (Live data in MS Excel)

MHT-1200