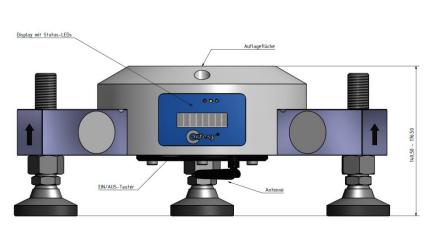

# SET MOBILE CONTAINER SCALE: CTW4-120TLF-601

**Application:** SOLAS conform container weighing

**Range:** 25 till 48.000 kg per Set (120.000 kg possible)

Weight: approx. 70 kg per Set

**Height:** 140,5 – 176,5mm

#### Article nummer: 4W050-04120-4010

Set of 4 intelligent scales and one hand terminal

Radio communication with industrial 433 Mhz

Plug and Play without installation

40 hours battery live

Each scale with a LCD Display for status and weight

## **Technical data**

| Category                                 | Unit                             |                                 |
|------------------------------------------|----------------------------------|---------------------------------|
| Measuring range**                        | kg                               | 25 - 48.000                     |
| Overload resistance                      | % FS                             | 150                             |
| Steps                                    | kg                               | 25                              |
| Linearity error*                         | % FS                             | < 0,5                           |
| Non-linearity*                           | % FS                             | < 0,5                           |
| Repeatability*                           | % FS                             | 0,05                            |
| Temperature range                        | C°                               | -10 + 50                        |
| Type of protection (DIN 40 050, IEC 144) | IP                               | 54                              |
| Power supply                             | Lithium – Polymer - Battery      |                                 |
| Data transfer                            | 433MHz Radio and RS-485 bus      |                                 |
| Application                              | SOLAS conform container weighing |                                 |
| Dimensions                               | Height: Active surface (L x B):  | 4x 140,5 – 176,5mm<br>4x Ø140mm |