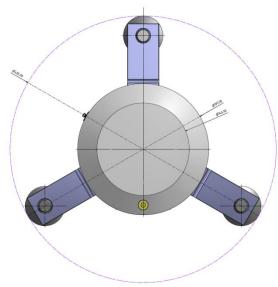

## **Technical data**

| Category                                 | Unit                             |                                 |
|------------------------------------------|----------------------------------|---------------------------------|
| Measuring range**                        | kg                               | 25 - 48.000                     |
| Overload resistance                      | % FS                             | 150                             |
| Steps                                    | kg                               | 25                              |
| Linearity error*                         | % FS                             | < 0,5                           |
| Non-linearity*                           | % FS                             | < 0,5                           |
| Repeatability*                           | % FS                             | 0,05                            |
| Temperature range                        | C°                               | -10 + 50                        |
| Type of protection (DIN 40 050, IEC 144) | IP                               | 54                              |
| Power supply                             | Lithium – Polymer - Battery      |                                 |
| Data transfer                            | 433MHz Radio and RS-485 bus      |                                 |
| Application                              | SOLAS conform container weighing |                                 |
| Dimensions                               | Height: Active surface (L x B):  | 4x 140,5 – 176,5mm<br>4x Ø140mm |