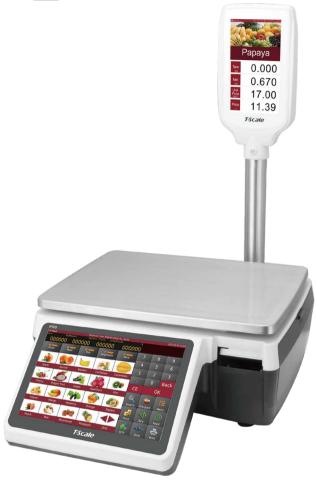

# IP30 Label Printing Scales

## **Features**

Multiple sales modes (label mode, pre-packaging mode, self-service mode, receipt mode)

Diversified report management (product category report, sales detail report, etc.)

The multimedia advertising guest display screen can play product pictures, advertising pictures and videos, and can scroll to display advertising slogans, Large storage capacity, can store 99,999 plus, support display of product pictures

### Displays:

- Operator Display: 10" Colored Display

- Customer Display: 7" Colored Display(flat/pole)

Maximum Paper width: 60mm Print speed: 100mm/s

Maximum Printing Width: 54x100mm

Scale plate size: 380x272mm Operation temperature: -10°C~40°C