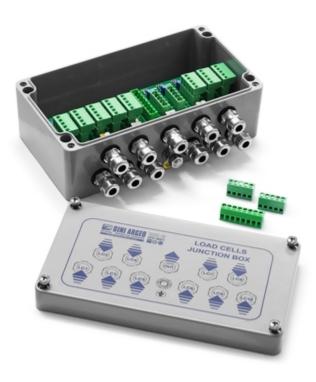

# **JB10Q**

"JB10Q": EQUALISED JUNCTION BOX, WITH UP TO 10 LOAD CELLS

Junction box fitted with electronic board for junction and equalisation of up to 10 load cells. Particularly suitable for weight bridges, thanks to the Surger Arresters against electric discharges and disturbances. Case suitable for harsh environments, with metallic fairleads and grounding. Terminal boards with a screw for easing the connection of the load cells and the signal adjustment trimmer, for an accurate and reliable equalisation.

## **ANALOGIC "JB10Q" TECHNICAL FEATURES**

- Reinforced polyester case in fiberglass, ideal for harsh environments.
- 10 + 1 waterproof metallic fairleads.
- Surge Arresters against electric discharges and disturbances.
- IP66 protection degree or IP68 with the use of GELBOX anti condensation gel (optional, you need 1200ml of gel).
- Maximum input voltage: 24Vdc.
- Maximum input current: 700mA.
- Maximum input load cell signal: 1000mV.
- Temperature effect: 50ppm/°C.
- Compact dimensions (lxwxh): 220x120x90mm.
- Removable terminals.

## **DIGITAL "JB10QD" TECHNICAL FEATURES**

- Designed for the connection to digital load cells, in RS485.
- 24Vdc input for the power supply of the load cells.
- Reinforced polyester case in fiberglass, ideal for harsh environments.
- 10 + 1 waterproof metallic fairleads.
- Surge Arresters against electric discharges and disturbances.
- IP66 protection degree or IP68 with the use of GELBOX anti condensation gel (optional, you need 1200ml of gel).
- Compact dimensions (lxwxh): 220x120x90mm.
- Removable terminals.