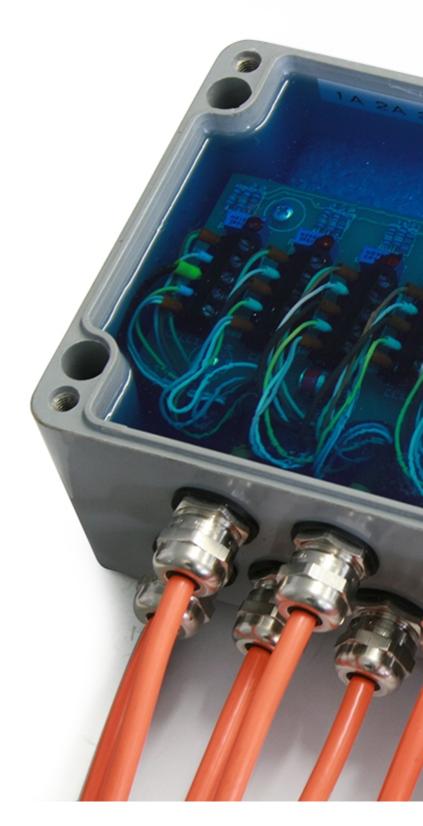

JB10Q: internal view.

JB10Q: IP68 protection with optional GELBOX gel (you need 600ml of gel).

DINI ARGEO FRANCE sarl Nogent-sur-Marne DINI ARGEO **GMBH** Sinsheim - Germany

UK Ltd

DINI ARGEO

Taunton - United Kingdom