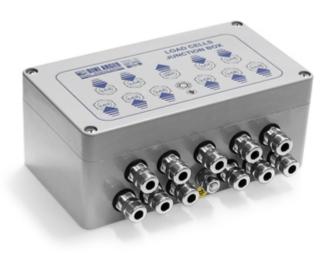

# **JB10Q**

"JB10Q": EQUALISED JUNCTION BOX, WITH UP TO 10 LOAD CELLS

Junction box fitted with electronic board for junction and equalisation of up to 10 load cells. Particularly suitable for weight bridges, thanks to the Surger Arresters against electric discharges and disturbances. Case suitable for harsh environments, with metallic fairleads and grounding. Terminal boards with a screw for easing the connection of the load cells and the signal adjustment trimmer, for an accurate and reliable equalisation.

## **ANALOGIC "JB10Q" TECHNICAL FEATURES**

- Reinforced polyester case in fiberglass, ideal for harsh environments.
- 10 + 1 waterproof metallic fairleads.
- Surge Arresters against electric discharges and disturbances.
- IP66 protection degree or IP68 with the use of GELBOX anti condensation gel (optional, you need 1200ml of gel).
- Maximum input voltage: 24Vdc.
- Maximum input current: 700mA.
- Maximum input load cell signal: 1000mV.
- Temperature effect: 50ppm/°C.
- Compact dimensions (lxwxh): 220x120x90mm.
- Removable terminals.