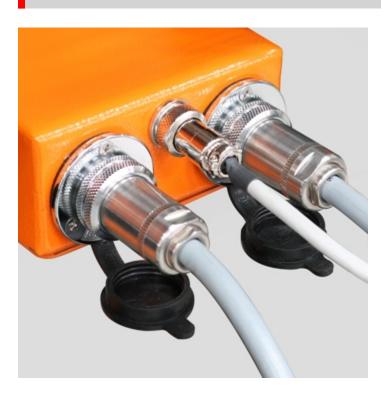

### WEIGHING PLATES: MAIN FEATURES

- Weighing plates with extra thick painted steel bearing structure.
- Load cells protection against accidental strikes.
- Extremely compact system, in order not to reduce the operator's visibility.
- S type load cells: sensitivity 2 mV/V, maximum power supply 15Vdc.
- Single plate dimensions: 27x28x64mm.
- Total weight of the 2 plates: 100kg aproximately.
- Maximum forks lenght: 1,30m.
- Hermetic junction box.
- Standard cable fitted with connectors for rapid linkage.
- 5m optional extensible cable to connect the indicator to the cab.
- Maximum opening of the plates: 500mm aproximately.
- Precision: +/- 0.1% of the capacity.
- Maximum horizontal declivity (tilt): +/- 2° with the same precision features.
- Maximum overload allowed: 300%.
- Integrated protection system against overloads and accidental strikes.
- Wide range of connectable <u>indicators</u> and wireless solutions.