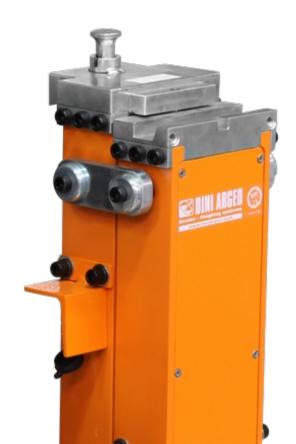

# DETAIL 2

### WEIGHING PLATES: MAIN FEATURES

- Weighing plates with extra thick painted steel bearing structure.
- Load cells protection against accidental strikes.
- Extremely compact system, in order not to reduce the operator's visibility.
- S type load cells: sensitivity 2 mV/V, maximum power supply 15Vdc.
- Single plate dimensions: 27x28x64mm.
- Total weight of the 2 plates: 100kg aproximately.
- Maximum forks lenght: 1,30m.
- Hermetic junction box.
- Standard cable fitted with connectors for rapid linkage.
- 5m optional extensible cable to connect the indicator to the cab.
- Maximum opening of the plates: 500mm aproximately.
- Precision: +/- 0.1% of the capacity.
- Maximum horizontal declivity (tilt): +/- 2° with the same precision features.
- Maximum overload allowed: 300%.
- Integrated protection system against overloads and accidental strikes.
- Wide range of connectable <u>indicators</u> and wireless solutions.