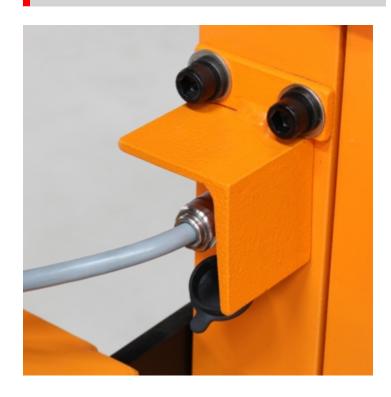

Extremely compact system, in order not to reduce the operator's visibility.
- S type load cells: sensitivity 2 mV/V, maximum power supply 15Vdc.
- Single plate dimensions: 27x28x64mm.
- Total weight of the 2 plates: 100kg aproximately.
- Maximum forks lenght: 1,30m.
- Hermetic junction box.
- Standard cable fitted with connectors for rapid linkage.
- 5m optional extensible cable to connect the indicator to the cab.
- Maximum opening of the plates: 500mm aproximately.
- Precision: +/- 0.1% of the capacity.
- Maximum horizontal declivity (tilt): +/- 2° with the same precision features.
- Maximum overload allowed: 300%.
- Integrated protection system against overloads and accidental strikes.
- Wide range of connectable <u>indicators</u> and wireless solutions.

## **DETAIL 1**

# DETAIL 2





# VERSIONS

| Versioni disponibili |         |           |      |
|----------------------|---------|-----------|------|
|                      | Piastra | Max       | d    |
| Codice               |         | (kg)      | (kg) |
| LTS40                | FEM III | 2500/4000 | 2/5  |





DINI ARGEO FRANCE sarl Nogent-sur-Marne DINI ARGEO **GMBH** Sinsheim - Germany DINI ARGEO UK Ltd

Taunton - United Kingdom

DINI ARGEO WEIGHING INSTRUMENTS Ltd Shanghai - China

DINI ARGEO WEIGHBRIDGES Calto (RO) - Italy



**HEAD OFFICE** Via Della Fisica, 20 41042 Spezzano di Fiorano Modena - Italy







### Vetek AB

Hantverksvägen 15 - 76493 - Väddö - SWEDEN  $Tel.\ 0046\text{-}176208920\ info@vetek.com$ 

SALES AND TECHNICAL ASSISTANCE SERVICE