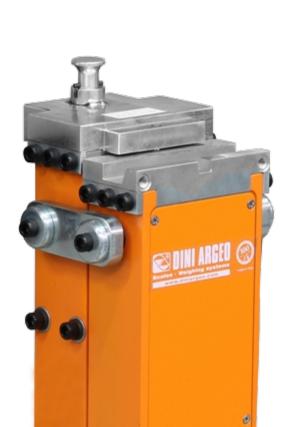

## **DETAIL 1**

### WEIGHING PLATES: MAIN FEATURES

- Weighing plates with extra thick painted steel bearing structure.
- Load cells protection against accidental strikes.
- Extremely compact system, in order not to reduce the operator's visibility.
- S type load cells: sensitivity 2 mV/V, maximum power supply 15Vdc.
- Single plate dimensions: 27x28x64mm.
- Total weight of the 2 plates: 100kg aproximately.
- Maximum forks lenght: 1,30m.
- Hermetic junction box.
- Standard cable fitted with connectors for rapid linkage.
- 5m optional extensible cable to connect the indicator to the cab.
- Maximum opening of the plates: 500mm aproximately.
- Precision: +/- 0.1% of the capacity.
- Maximum horizontal declivity (tilt): +/- 2° with the same precision features.
- Maximum overload allowed: 300%.
- Integrated protection system against overloads and accidental strikes.
- Wide range of connectable <u>indicators</u> and wireless solutions.