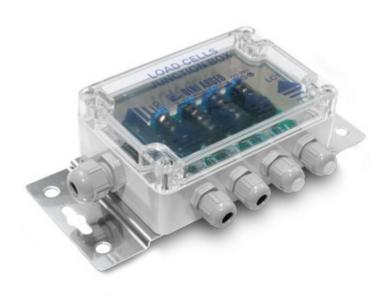

JB4

"JB4": JUNCTION BOX WITH OVERVOLTAGE PROTECTION, UP TO 4 LOAD CELLS

Simple junction box with IP67 protection and 4 inputs equipped with electronic board for junction of the signals of 2, 3 or 4 load cells. Screw terminal boards to facilitate the connection. The protection circuit protects against lightning and overvoltage. The reduced costs make it the ideal choice for static weighing systems such as silos, tanks and big containers.

## **TECHNICAL FEATURES**

• Case in ABS. Protection degree: IP67 protection degree

• Protection degree IP68 with the use of GELBOX anti condensation gel.

• Maximum input voltage: 24Vdc.

• Maximum input current: 700mA.

• Peak pulse current: 15kA.

• Maximum input load cell signal: 1000mV.

• Temperature effect: 50ppm/°C.

• Dimensions (lxwxh): 120x80x55mm.

DINI ARGEO FRANCE sarl Nogent-sur-Marne DINI ARGEO GMBH Sinsheim - Germany **DINI ARGEO UK Ltd**Taunton - United Kingdom