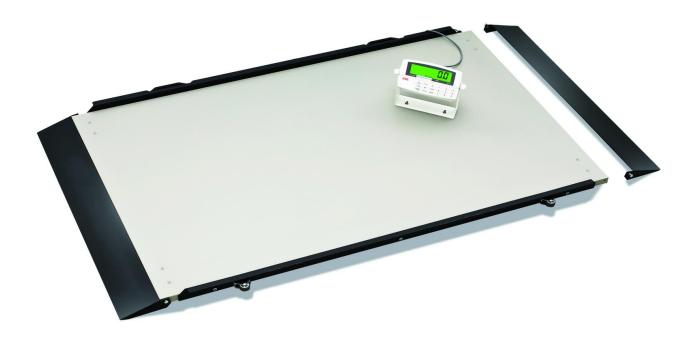

## Electronic stretchers weighing scale M500020-C

This extra large platform scale will take generally used stretchers of various sizes and allows to weight patients lying on a stretcher during transport. The use as wheel chair scale is a further option. The pre tare function will allow you to deduct a memorized weight just by pressing one button. Such the net weight of a patient can be determined.

## Technical specification:

Capacity:300 kgGraduation:100 gDimensions:1515 x 800 x 65 mmWeight:28 kgPlatform size:1400 x 800 mmFunctions:Automatic zero setting, tare, pre-tare, low battery indication, auto witch off, hold, BMI, RS232-Interface