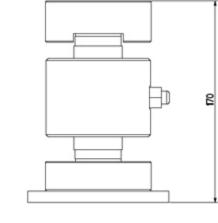

cell suitable for use in hazardous areas with protection methods according to:

ATEX II 1G Ex ia IIC T6 (Ta  $-20 \div +40$ °C) TX (Ta  $-20 \div +65$ °C) Ga

ATEX II 1D Ex ta IIIC TX°C (Ta -20÷+40°C) TX°C (Ta -20÷+65°C) Da IP65.

The certificate includes the manual and the ATEX CE conformity declaration (available in EN, DE, FR, and IT).

• IMPORTANT: the certificate refers to the single load cell. For systems with more load cells, it is necessary to order one certificate for each load cell.

| <u>Wiring Code</u> |                 |
|--------------------|-----------------|
| <u>Colour</u>      | <u>Function</u> |
| WHITE              | OUTPUT +        |
| RED                | INPUT +         |
| YELLOW             | OUTPUT -        |
| BLUE               | INPUT -         |

# DETAIL 1





# VERSIONS

| Available Versions |       |
|--------------------|-------|
|                    | Max   |
| Code               | (kg)  |
| RCA30C4            | 30000 |





DINI ARGEO FRANCE sarl Nogent-sur-Marne DINI ARGEO **GMBH** Sinsheim - Germany

UK Ltd Taunton - United Kingdom

DINI ARGEO

DINI ARGEO WEIGHING INSTRUMENTS Ltd Shanghai - China

DINI ARGEO WEIGHBRIDGES Calto (RO) - Italy



**HEAD OFFICE** Via Della Fisica, 20 41042 Spezzano di Fiorano Modena - Italy







#### Vetek AB

Hantverksvägen 15 - 76493 Väddö, Sweden Tel + 46176208920 info@vetek.com

SALES AND TECHNICAL ASSISTANCE SERVICE