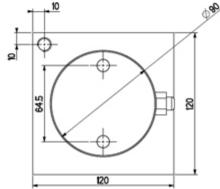

ell suitable for use in hazardous areas with protection methods according to:

ATEX II 1G Ex ia IIC T6 (Ta  $-20 \div +40$ °C) TX (Ta  $-20 \div +65$ °C) Ga

ATEX II 1D Ex ta IIIC TX°C (Ta -20÷+40°C) TX°C (Ta -20÷+65°C) Da IP65.

The certificate includes the manual and the ATEX CE conformity declaration (available in EN, DE, FR, and IT).

• IMPORTANT: the certificate refers to the single load cell. For systems with more load cells, it is necessary to order one certificate for each load cell.

| <u>Wiring Code</u> |                 |
|--------------------|-----------------|
| <u>Colour</u>      | <u>Function</u> |
| WHITE              | OUTPUT +        |
| RED                | INPUT +         |
| YELLOW             | OUTPUT -        |
| BLUE               | INPUT -         |

# DETAIL 1





# VERSIONS

| Available Versions |       |
|--------------------|-------|
|                    | Max   |
| Code               | (kg)  |
| RCA30C4            | 30000 |





DINI ARGEO FRANCE sarl Nogent-sur-Marne DINI ARGEO **GMBH** Sinsheim - Germany

UK Ltd Taunton - United Kingdom

DINI ARGEO

DINI ARGEO WEIGHING INSTRUMENTS Ltd Shanghai - China

DINI ARGEO WEIGHBRIDGES Calto (RO) - Italy



**HEAD OFFICE** Via Della Fisica, 20 41042 Spezzano di Fiorano Modena - Italy







#### Vetek AB

Hantverksvägen 15 - 76493 Väddö, Sweden Tel + 46176208920 info@vetek.com

SALES AND TECHNICAL ASSISTANCE SERVICE