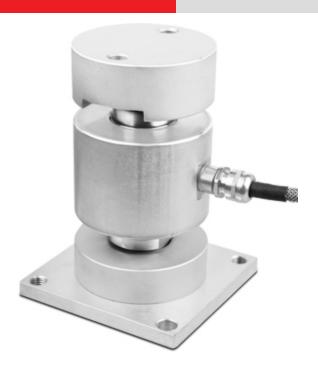

## "RCA" SERIES COLUMN LOAD CELLS

Analogue version of compression load cells, 4000 divisions, ideal for CE-M approved weighbridges, tanks, silos, etc. STAINLESS STEEL execution, with IP68 protection, fitted with "anti rat" shielded cable.

CAPACITIES (kg): 30000.

Stainless steel. IP68 protection. C4 precision class.

#### **MAIN FEATURES**

- C4 PRECISION CLASS.
- MADE IN STAINLESS STEEL.
- IP68 PROTECTION.
- 30.000 kg CAPACITY.
- "ANTI RAT" 20 m SHIELDED CABLE.
- TEST CERTIFICATE AVAILABLE UPON REQUEST.