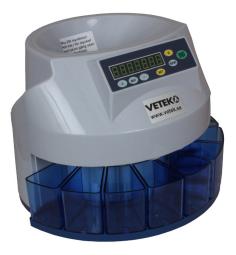

## Coin counter and sorter

Coin counter and sorter KF-1000 is easy to use and is perfect for small business. Just put the coins in the bowl. The machine counts and sort the coins accurate and fast.

The display shows the correct amount for each coin. You can also use it to count a preset amount of coins.

## SPECIFICATIONS

| Capacity:                     | 300 - 500 coins each time |
|-------------------------------|---------------------------|
| Capacity in each cup:         | 80 - 150 coins            |
| Counting and sorter capacity: | 216 coins/min             |
| Machine size                  | 355 x 330x x266 mm        |
| Machine weight:               | 4,5 kg                    |
| Supply:                       | 220 V / 50 Hz / 45 W      |