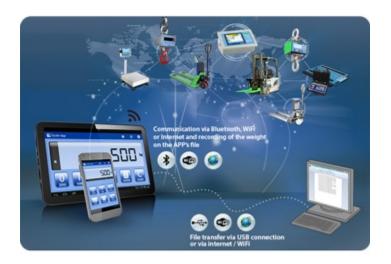

# **SCALEAPP**

SCALEAPP: MANAGING THE SCALE WITH YOUR SMARTPHONE OR TABLET

ScaleApp allows you to connect with the weighing system, via **Bluetooth** or **WiFi**, giving a real-time reading of the weight and performing all of the functions required to use the system (zero, tare, management, saving and sharing weighs).

# **BENEFITS**

- Remote weighing operations, without touching the scale, for use in harsh industrial environments or unreachable weighing systems (dynamometers, wall indicators, forks, etc.).
- Net, gross and tare weight reading.
- Weight zeroing, semi-automatic tare, manual tare and tare database (up to 6).
- Entering texts/identification codes for each weigh.
- Saving weighs and on-line sharing in the form of editable text.
- Management of approved scales.
- Monitoring the weighing system, with the possibility of connecting to a different system at a time.
- Communication with the scale through INTERNET via VPN connection to the company network, and to the scale connected to the network via WiFi module.