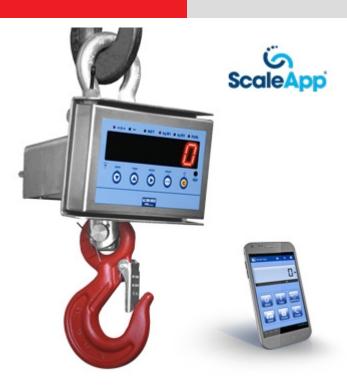

# **SCALEAPP**

SCALEAPP: MANAGING THE SCALE WITH YOUR SMARTPHONE OR TABLET

ScaleApp allows you to connect with the weighing system, via **Bluetooth** or **WiFi**, giving a real-time reading of the weight and performing all of the functions required to use the system (zero, tare, management, saving and sharing weighs).

# **BENEFITS**

- Remote weighing operations, without touching the scale, for use in harsh industrial environments or unreachable weighing systems (dynamometers, wall indicators, forks, etc.).
- Net, gross and tare weight reading.
- Weight zeroing, semi-automatic tare, manual tare and tare database (up to 6).
- Entering texts/identification codes for each weigh.
- Saving weighs and on-line sharing in the form of editable text.
- Management of approved scales.
- Monitoring the weighing system, with the possibility of connecting to a different system at a time.
- Communication with the scale through INTERNET via VPN connection to the company network, and to the scale connected to the network via WiFi module.