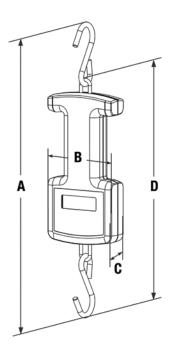

### **Dimensions**

|   | Inches | Centimeters |
|---|--------|-------------|
| Α | 14.3   | 36.3        |
| В | 3.6    | 9.2         |
| С | 1.3    | 3.2         |
| D | 11.6   | 29.4        |