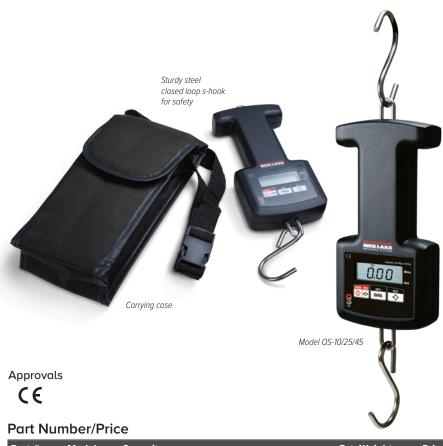

#### **Standard Features**

- Hold function
- Units of measure: lb/lb-oz/kg
- Adjustable automatic shut-off
- Ergonomic handheld design
- Battery operated, two AA batteries (included)
- Carrying case and top s-hook (included)
- · Captured lower hook, removable upper hook (both hooks included)

## Approvals:

CE Approved

| Part # | Model | Capacity                                           | Est. Weight | Price   |
|--------|-------|----------------------------------------------------|-------------|---------|
| 130292 | OS-10 | 10 kg × 0.01 kg (22 lb × 0.02 lb) (22 lb × 1/4 oz) | 1.25 lb     | Consult |
| 130293 | OS-25 | 25 kg × 0.02 kg (55 lb × 0.05 lb) (55 lb × 1/2 oz) | 1.25 lb     | Consult |
| 130294 | OS-45 | 45 kg × 0.05 kg (99 lb × 0.1 lb) (99 lb × 1 oz)    | 1.25 lb     | Consult |